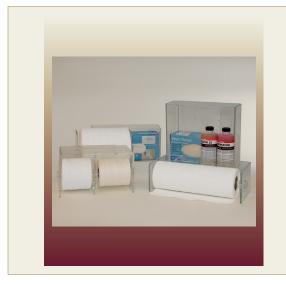

# **TECHNICAL INFORMATION** DST CUSTOM ACCESSORIES

Duncan Stuart Todd, Ltd. offers custom acrylic accessories for a functional and organized preparation room. Our products are fabricated from the highest quality materials for dependability and long use and provide a coordinated appearance to the workplace. Acrylic products mount on the wall and may be purchased individually or as a complete set.