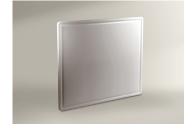

### SPLASH GUARD DST 519

Protects countertop from stains caused by the embalming machine

Channel around perimeter catches spills

Fabricated from washable, durable, textured solid polyurethane

Dimensions: Length: 24" Width: 19" Depth: .375"