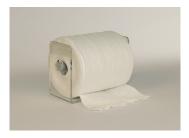

# from the individual purchase prices and consists of one

- Webril holder
- Double sutureel holder with cutter

PAPER TOWEL HOLDER DST 520

Matches other accessories for a coordinated look

Dimensions: Length: 12.5" Width: 6" Depth: 4"