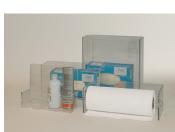

### p 3 of 3

- Single box glove holder
- Double box glove holder
- Paper towel holder
- Toiletries holder

The dressing room accessory set is offered at a discount

from the individual purchase prices and consists of one each of:

- Single box glove holder
- Double box glove holder
- Paper towel holder
- Tridye holder

## DRESSING ROOM ACCESSORY SET DST 524

# PREPARATION ROOM ACCESSORY SET DST 521

The preparation room accessory set is offered at a discount

each of:

**DST CUSTOM ACCESSORIES** 