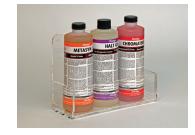

### TRIDYE HOLDER DST 500

Holds three 16 oz. bottles of fluid

Dimensions: Length: 8.5" Width: 3.5" Depth: 7"