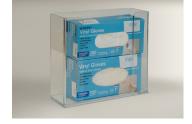

## DOUBLE BOX GLOVE HOLDER DST 516

Holds two boxes of gloves

Can accommodate various box sizes

Dimensions: Length: 12" Width: 4.5" Depth: 10.25"