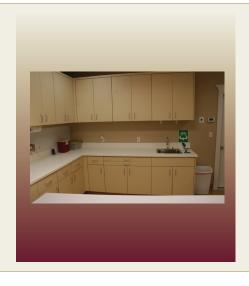

## **CUSTOM CABINETRY DST 700**

## **FEATURES**

Countertops and backsplashes are constructed of solid surface material for superior moisture and stain resistance

Cabinets are constructed of moisture resistant core material with a water absorption rate 78% lower than plywood or standard particle board

Doors and door fronts are medium density fiberboard (mdf) with plastic laminate for surface uniformity

Door faces are laminated in your choice of standard finishes

Pre-cut mounting holes for Duncan Stuart Todd, Ltd. supplied equipment make installation easy and prevent costly errors

All cut-outs and exposed edges are sealed